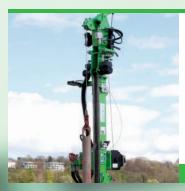

# MULTIFUNCTIONAL SOIL INVESTIGATION AND DRILLING RIG GTR 1100 RHB MF

FULLY HYDRAULIC ON RUBBER CHAIN CRAWLER TRACKS

Article-No. 311090

- 2 cylinder air-cooled Diesel engine Hatz 2L41C with 27 kW (36,7 HP) and 99,8 Nm, soundproofing package, electric starter, 12 Volt gel battery, optional hour meter and 12 Volt DC power outlet
- ◆ SPT drop weight system as standard equipment with 10 kg basic drop weight and 20 kg + 20 kg + 13,5 kg additional weight bodies, drop height adaptor for 500 mm and 750 mm drop
- take-up brackets for extraction cylinder (jack), base plate, rod clamps as well as generously spaced lateral troughs for rods plus tool table

- ◆ folding mast for easy transport, hydraulically adjustable in six degrees of freedom: mast erection to vertical/erection of top section of the mast, lifting/lowering of the complete mast, lateral adjustment to vertical
- tube vice and tool bench for rods and hand tools
- mechanical blow counter
- towing ball attachment and LED working spotlights

#### DIMENSIONS

**width:** 1.100 mm

length: 2.600 mm in transport positionheight: 1.600 mm in transport positionmast top height: 3.000 mm in working position

weight: 1.200 kg (basic rig)