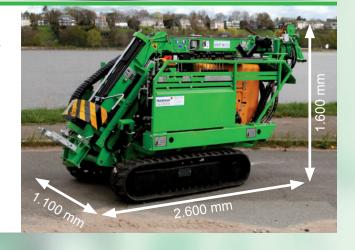

#### DIMENSIONS

**width:** 1.100 mm

length: 2.600 mm in transport positionheight: 1.600 mm in transport positionmast top height: 3.000 mm in working position

weight: 1.200 kg (basic rig)