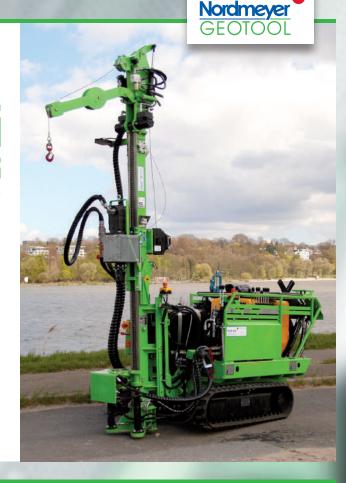

# MULTIFUNCTIONAL SOIL INVESTIGATION AND DRILLING RIG GTR 1100 RHB MF

FULLY HYDRAULIC ON RUBBER CHAIN CRAWLER TRACKS

Article-No. 311090

- 2 cylinder air-cooled Diesel engine Hatz 2L41C with 27 kW (36,7 HP) and 99,8 Nm, soundproofing package, electric starter, 12 Volt gel battery, optional hour meter and 12 Volt DC power outlet
- ◆ SPT drop weight system as standard equipment with 10 kg basic drop weight and 20 kg + 20 kg + 13,5 kg additional weight bodies, drop height adaptor for 500 mm and 750 mm drop
- take-up brackets for extraction cylinder (jack), base plate, rod clamps as well as generously spaced lateral troughs for rods plus tool table

- ◆ folding mast for easy transport, hydraulically adjustable in six degrees of freedom: mast erection to vertical/erection of top section of the mast, lifting/lowering of the complete mast, lateral adjustment to vertical
- tube vice and tool bench for rods and hand tools
- mechanical blow counter
- towing ball attachment and LED working spotlights