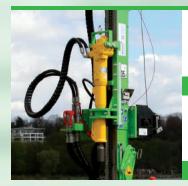

# MULTIFUNCTIONAL SOIL INVESTIGATION AND DRILLING RIG GTR 1100 RHB MF

FULLY HYDRAULIC ON RUBBER CHAIN CRAWLER TRACKS

Article-No. 311090

- 2 cylinder air-cooled Diesel engine Hatz 2L41C with 27 kW (36,7 HP) and 99,8 Nm, soundproofing package, electric starter, 12 Volt gel battery, optional hour meter and 12 Volt DC power outlet
- ◆ SPT drop weight system as standard equipment with 10 kg basic drop weight and 20 kg + 20 kg + 13,5 kg additional weight bodies, drop height adaptor for 500 mm and 750 mm drop
- take-up brackets for extraction cylinder (jack), base plate, rod clamps as well as generously spaced lateral troughs for rods plus tool table

- ◆ folding mast for easy transport, hydraulically adjustable in six degrees of freedom: mast erection to vertical/erection of top section of the mast, lifting/lowering of the complete mast, lateral adjustment to vertical
- tube vice and tool bench for rods and hand tools
- mechanical blow counter
- towing ball attachment and LED working spotlights

#### DIMENSIONS

**width:** 1.100 mm

length: 2.600 mm in transport positionheight: 1.600 mm in transport positionmast top height: 3.000 mm in working position

weight: 1.200 kg (basic rig)