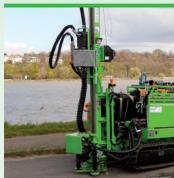

# MULTIFUNCTIONAL SOIL INVESTIGATION AND DRILLING RIG GTR 1100 RHB MF

FULLY HYDRAULIC ON RUBBER CHAIN CRAWLER TRACKS

Article-No. 311090

- 2 cylinder air-cooled Diesel engine Hatz 2L41C with 27 kW (36,7 HP) and 99,8 Nm, soundproofing package, electric starter, 12 Volt gel battery, optional hour meter and 12 Volt DC power outlet
- ◆ SPT drop weight system as standard equipment with 10 kg basic drop weight and 20 kg + 20 kg + 13,5 kg additional weight bodies, drop height adaptor for 500 mm and 750 mm drop
- take-up brackets for extraction cylinder (jack), base plate, rod clamps as well as generously spaced lateral troughs for rods plus tool table

- ◆ folding mast for easy transport, hydraulically adjustable in six degrees of freedom: mast erection to vertical/erection of top section of the mast, lifting/lowering of the complete mast, lateral adjustment to vertical
- tube vice and tool bench for rods and hand tools
- mechanical blow counter
- towing ball attachment and LED working spotlights

#### DIMENSIONS

**width:** 1.100 mm

length: 2.600 mm in transport positionheight: 1.600 mm in transport positionmast top height: 3.000 mm in working position

weight: 1.200 kg (basic rig)