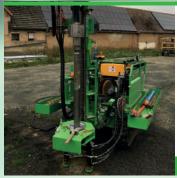

# MULTIFUNCTIONAL SOIL INVESTIGATION AND DRILLING RIG GTR 1100 RHB MF

FULLY HYDRAULIC ON RUBBER CHAIN CRAWLER TRACKS

Article-No. 311090

- 2 cylinder air-cooled Diesel engine Hatz 2L41C with 27 kW (36,7 HP) and 99,8 Nm, soundproofing package, electric starter, 12 Volt gel battery, optional hour meter and 12 Volt DC power outlet
- ◆ SPT drop weight system as standard equipment with 10 kg basic drop weight and 20 kg + 20 kg + 13,5 kg additional weight bodies, drop height adaptor for 500 mm and 750 mm drop
- take-up brackets for extraction cylinder (jack), base plate, rod clamps as well as generously spaced lateral troughs for rods plus tool table

- ◆ folding mast for easy transport, hydraulically adjustable in six degrees of freedom: mast erection to vertical/erection of top section of the mast, lifting/lowering of the complete mast, lateral adjustment to vertical
- tube vice and tool bench for rods and hand tools
- mechanical blow counter
- towing ball attachment and LED working spotlights

#### DIMENSIONS

**width:** 1.100 mm

length: 2.600 mm in transport positionheight: 1.600 mm in transport positionmast top height: 3.000 mm in working position

weight: 1.200 kg (basic rig)