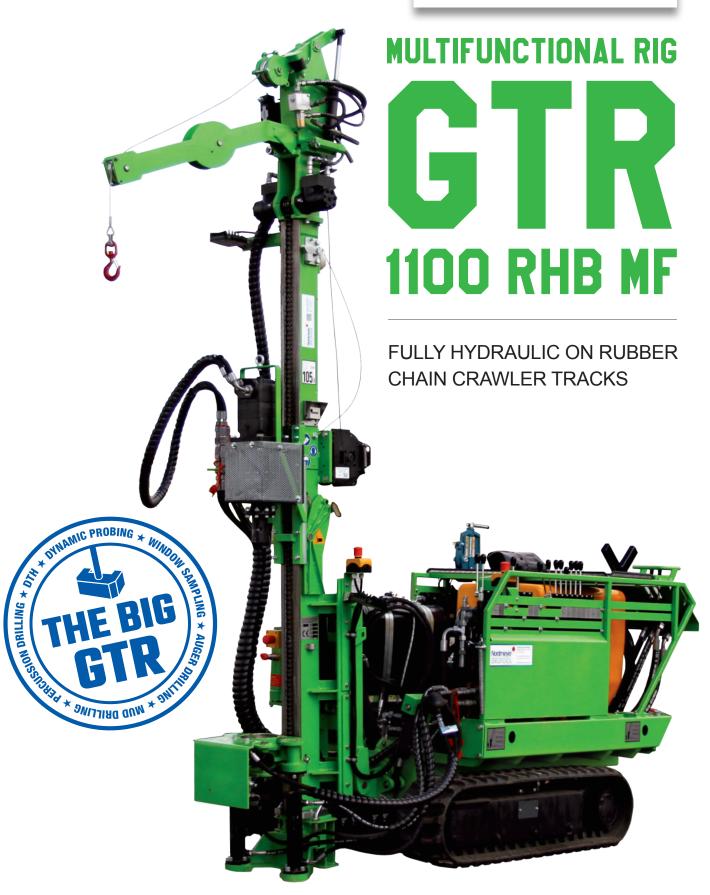

# MULTIFUNCTIONAL SOIL INVESTIGATION AND DRILLING RIG GTR 1100 RHB MF

FULLY HYDRAULIC ON RUBBER CHAIN CRAWLER TRACKS

Article-No. 311090

- 2 cylinder air-cooled Diesel engine Hatz 2L41C with 27 kW (36,7 HP) and 99,8 Nm, soundproofing package, electric starter, 12 Volt gel battery, optional hour meter and 12 Volt DC power outlet
- ◆ SPT drop weight system as standard equipment with 10 kg basic drop weight and 20 kg + 20 kg + 13,5 kg additional weight bodies, drop height adaptor for 500 mm and 750 mm drop
- take-up brackets for extraction cylinder (jack), base plate, rod clamps as well as generously spaced lateral troughs for rods plus tool table

- ◆ folding mast for easy transport, hydraulically adjustable in six degrees of freedom: mast erection to vertical/erection of top section of the mast, lifting/lowering of the complete mast, lateral adjustment to vertical
- tube vice and tool bench for rods and hand tools
- mechanical blow counter
- towing ball attachment and LED working spotlights